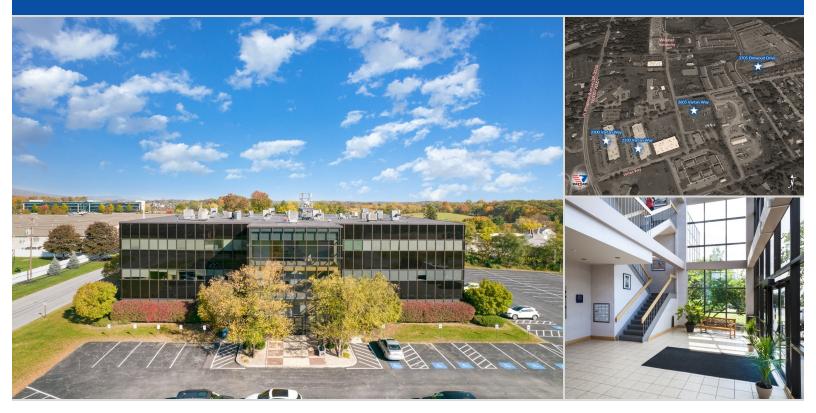

## 3605 Vartan Way

Harrisburg, PA 17110

## Office Suites For Lease

3605 Vartan Way is a three-story office building with upscale finishes. At the highest elevation of the Vartan Office Park, it provides panoramic views. Natural light floods the interiors through the glass curtain wall.

The parking ratio is impressive at 6.6 per thousand square feet.